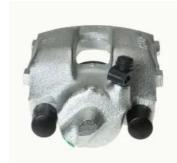

## CALIPER F 06 112

## The F 06 112 caliper is synonymous with reliability

Designed to provide the same performance as new calipers, Brembo remanufactured calipers embody an alternative solution to replacing broken or worn parts with new ones. The brake caliper remanufacturing process involves cleaning and applying a surface treatment to the caliper body, and the renewing of all worn internal components with new ones. The final testing at the end of this process guarantees a Brembo certified product.

## **Technical specifications**

| EAN code          | Axle           | Diameter     |
|-------------------|----------------|--------------|
| 8020584536421     | Rear           | <b>40</b> mm |
|                   |                |              |
| Number of pistons | Braking system | Position     |
| 1                 | ATE            | Left         |