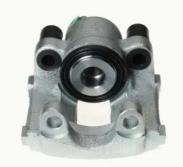

## CALIPER F 06 112

## The F 06 112 caliper is synonymous with reliability

Designed to provide the same performance as new calipers, Brembo remanufactured calipers embody an alternative solution to replacing broken or worn parts with new ones. The brake caliper remanufacturing process involves cleaning and applying a surface treatment to the caliper body, and the renewing of all worn internal components with new ones. The final testing at the end of this process guarantees a Brembo certified product.

## **Technical specifications**

| EAN code          | Axle           | Diameter     |
|-------------------|----------------|--------------|
| 8020584536421     | Rear           | <b>40</b> mm |
|                   |                |              |
| Number of pistons | Braking system | Position     |
| 1                 | ATE            | Left         |