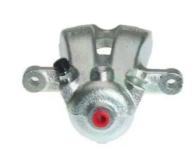

## CALIPER F 06 148

## The F 06 148 caliper is synonymous with reliability

Designed to provide the same performance as new calipers, Brembo remanufactured calipers embody an alternative solution to replacing broken or worn parts with new ones. The brake caliper remanufacturing process involves cleaning and applying a surface treatment to the caliper body, and the renewing of all worn internal components with new ones. The final testing at the end of this process guarantees a Brembo certified product.

## **Technical specifications**

| EAN code          | Axle           | Diameter     |
|-------------------|----------------|--------------|
| 8020584501498     | Rear           | <b>40</b> mm |
| Number of pistons | Braking system | Position     |
| 1                 | TRW            | Left         |