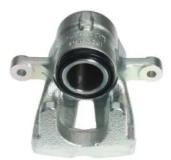

## CALIPER F 06 148

## The F 06 148 caliper is synonymous with reliability

Designed to provide the same performance as new calipers, Brembo remanufactured calipers embody an alternative solution to replacing broken or worn parts with new ones. The brake caliper remanufacturing process involves cleaning and applying a surface treatment to the caliper body, and the renewing of all worn internal components with new ones. The final testing at the end of this process guarantees a Brembo certified product.

## **Technical specifications**

| EAN code          | Axle           | Diameter     |
|-------------------|----------------|--------------|
| 8020584501498     | Rear           | <b>40</b> mm |
| Number of pistons | Braking system | Position     |
| 1                 | TRW            | Left         |