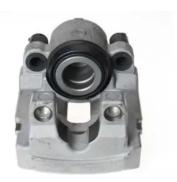

## CALIPER F 06 186

## The F 06 186 caliper is synonymous with reliability

Designed to provide the same performance as new calipers, Brembo remanufactured calipers embody an alternative solution to replacing broken or worn parts with new ones. The brake caliper remanufacturing process involves cleaning and applying a surface treatment to the caliper body, and the renewing of all worn internal components with new ones. The final testing at the end of this process guarantees a Brembo certified product.

## **Technical specifications**

EAN code Axle Diameter
8020584501870 Rear 44 mm

Number of pistons Braking system Position
1 ATE Left

**COMPATIBLE VEHICLES** 