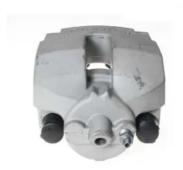

## CALIPER F 06 186

## The F 06 186 caliper is synonymous with reliability

Designed to provide the same performance as new calipers, Brembo remanufactured calipers embody an alternative solution to replacing broken or worn parts with new ones. The brake caliper remanufacturing process involves cleaning and applying a surface treatment to the caliper body, and the renewing of all worn internal components with new ones. The final testing at the end of this process guarantees a Brembo certified product.

## **Technical specifications**

EAN code Axle Diameter
8020584501870 Rear 44 mm

Number of pistons Braking system Position
1 ATE Left

**COMPATIBLE VEHICLES** 