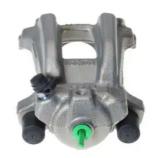

## CALIPER F 06 258

## The F 06 258 caliper is synonymous with reliability

Designed to provide the same performance as new calipers, Brembo remanufactured calipers embody an alternative solution to replacing broken or worn parts with new ones. The brake caliper remanufacturing process involves cleaning and applying a surface treatment to the caliper body, and the renewing of all worn internal components with new ones. The final testing at the end of this process guarantees a Brembo certified product.

## **Technical specifications**

EAN code Axle Diameter
8020584539040 Rear 42 mm

Number of pistons Braking system Position
1 BOSCH Left

**COMPATIBLE VEHICLES** 