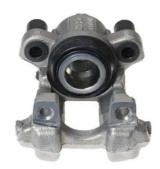

## CALIPER F 06 258

## The F 06 258 caliper is synonymous with reliability

Designed to provide the same performance as new calipers, Brembo remanufactured calipers embody an alternative solution to replacing broken or worn parts with new ones. The brake caliper remanufacturing process involves cleaning and applying a surface treatment to the caliper body, and the renewing of all worn internal components with new ones. The final testing at the end of this process guarantees a Brembo certified product.

## **Technical specifications**

EAN code Axle Diameter
8020584539040 Rear 42 mm

Number of pistons Braking system Position
1 BOSCH Left

**COMPATIBLE VEHICLES** 