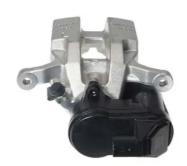

## CALIPER F 06 286

## The F 06 286 caliper is synonymous with reliability

Designed to provide the same performance as new calipers, Brembo remanufactured calipers embody an alternative solution to replacing broken or worn parts with new ones. The brake caliper remanufacturing process involves cleaning and applying a surface treatment to the caliper body, and the renewing of all worn internal components with new ones. The final testing at the end of this process guarantees a Brembo certified product.

## **Technical specifications**

EAN code Axle Diameter
8020584553183 Rear 42 mm

Number of pistons Braking system Position
1 MANDO Left

**COMPATIBLE VEHICLES** 