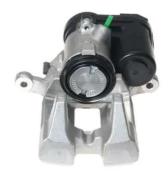

## CALIPER F 06 286

## The F 06 286 caliper is synonymous with reliability

Designed to provide the same performance as new calipers, Brembo remanufactured calipers embody an alternative solution to replacing broken or worn parts with new ones. The brake caliper remanufacturing process involves cleaning and applying a surface treatment to the caliper body, and the renewing of all worn internal components with new ones. The final testing at the end of this process guarantees a Brembo certified product.

## **Technical specifications**

EAN code Axle Diameter
8020584553183 Rear 42 mm

Number of pistons Braking system Position
1 MANDO Left

**COMPATIBLE VEHICLES** 