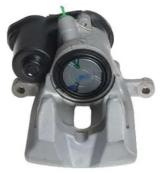

## CALIPER F 06 289

The F 06 289 caliper is synonymous with reliability

Designed to provide the same performance as new calipers, Brembo remanufactured calipers embody an alternative solution to replacing broken or worn parts with new ones. The brake caliper remanufacturing process involves cleaning and applying a surface treatment to the caliper body, and the renewing of all worn internal components with new ones. The final testing at the end of this process guarantees a Brembo certified product.

## **Technical specifications**

| EAN code          | Axle           | Diameter     |
|-------------------|----------------|--------------|
| 8020584563656     | Rear           | <b>42</b> mm |
| Number of pistons | Braking system | Position     |
| <b>1</b>          | <b>TRW</b>     | <b>Right</b> |