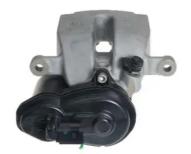

## CALIPER F 06 289

The F 06 289 caliper is synonymous with reliability

Designed to provide the same performance as new calipers, Brembo remanufactured calipers embody an alternative solution to replacing broken or worn parts with new ones. The brake caliper remanufacturing process involves cleaning and applying a surface treatment to the caliper body, and the renewing of all worn internal components with new ones. The final testing at the end of this process guarantees a Brembo certified product.

## **Technical specifications**

| EAN code          | Axle           | Diameter     |
|-------------------|----------------|--------------|
| 8020584563656     | Rear           | <b>42</b> mm |
| Number of pistons | Braking system | Position     |
| <b>1</b>          | <b>TRW</b>     | <b>Right</b> |