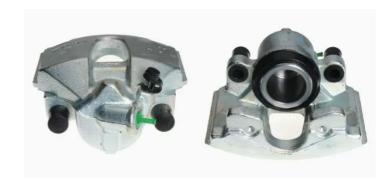

## CALIPER F 24 143

## The F 24 143 caliper is synonymous with reliability

Designed to provide the same performance as new calipers, Brembo remanufactured calipers embody an alternative solution to replacing broken or worn parts with new ones. The brake caliper remanufacturing process involves cleaning and applying a surface treatment to the caliper body, and the renewing of all worn internal components with new ones. The final testing at the end of this process guarantees a Brembo certified product.