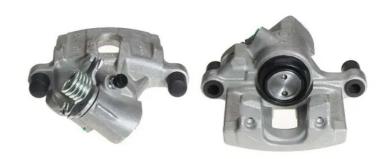

## CALIPER F 24 207

## The F 24 207 caliper is synonymous with reliability

Designed to provide the same performance as new calipers, Brembo remanufactured calipers embody an alternative solution to replacing broken or worn parts with new ones. The brake caliper remanufacturing process involves cleaning and applying a surface treatment to the caliper body, and the renewing of all worn internal components with new ones. The final testing at the end of this process guarantees a Brembo certified product.

## **Technical specifications**

| EAN code          | Axle           | Diameter     |
|-------------------|----------------|--------------|
| 8020584547489     | Rear left      | <b>38</b> mm |
|                   |                |              |
| Number of pistons | Braking system | Position     |
| 1                 | ATE            | Right        |