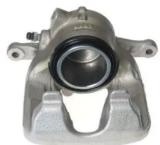

## CALIPER F 50 330

## The F 50 330 caliper is synonymous with reliability

Designed to provide the same performance as new calipers, Brembo remanufactured calipers embody an alternative solution to replacing broken or worn parts with new ones. The brake caliper remanufacturing process involves cleaning and applying a surface treatment to the caliper body, and the renewing of all worn internal components with new ones. The final testing at the end of this process guarantees a Brembo certified product.