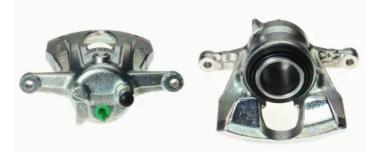

## CALIPER F 59 139

The F 59 139 caliper is synonymous with reliability

Designed to provide the same performance as new calipers, Brembo remanufactured calipers embody an alternative solution to replacing broken or worn parts with new ones. The brake caliper remanufacturing process involves cleaning and applying a surface treatment to the caliper body, and the renewing of all worn internal components with new ones. The final testing at the end of this process guarantees a Brembo certified product.

## **Technical specifications**

| EAN code          | Axle           | Diameter     |
|-------------------|----------------|--------------|
| 8020584521489     | Front          | <b>48</b> mm |
|                   |                |              |
| Number of pistons | Braking system | Position     |
| 1                 | LUCAS          | Right        |