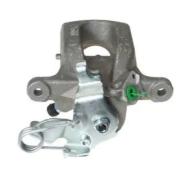

## CALIPER F 61 339

## The F 61 339 caliper is synonymous with reliability

Designed to provide the same performance as new calipers, Brembo remanufactured calipers embody an alternative solution to replacing broken or worn parts with new ones. The brake caliper remanufacturing process involves cleaning and applying a surface treatment to the caliper body, and the renewing of all worn internal components with new ones. The final testing at the end of this process guarantees a Brembo certified product.

## **Technical specifications**

EAN code Diameter **8020584564387 36** mm

Number of pistons Braking system Position

1 CBI Right

**COMPATIBLE VEHICLES** 