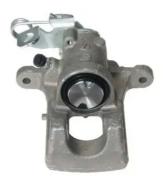

## CALIPER F 61 339

## The F 61 339 caliper is synonymous with reliability

Designed to provide the same performance as new calipers, Brembo remanufactured calipers embody an alternative solution to replacing broken or worn parts with new ones. The brake caliper remanufacturing process involves cleaning and applying a surface treatment to the caliper body, and the renewing of all worn internal components with new ones. The final testing at the end of this process guarantees a Brembo certified product.

## **Technical specifications**

EAN code Diameter **8020584564387 36** mm

Number of pistons Braking system Position

1 CBI Right

**COMPATIBLE VEHICLES** 