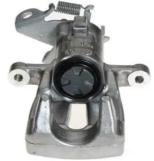

## CALIPER F 68 101

The F 68 101 caliper is synonymous with reliability

Designed to provide the same performance as new calipers, Brembo remanufactured calipers embody an alternative solution to replacing broken or worn parts with new ones. The brake caliper remanufacturing process involves cleaning and applying a surface treatment to the caliper body, and the renewing of all worn internal components with new ones. The final testing at the end of this process guarantees a Brembo certified product.