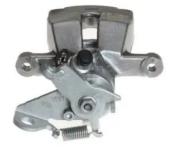

## CALIPER F 68 101

The F 68 101 caliper is synonymous with reliability

Designed to provide the same performance as new calipers, Brembo remanufactured calipers embody an alternative solution to replacing broken or worn parts with new ones. The brake caliper remanufacturing process involves cleaning and applying a surface treatment to the caliper body, and the renewing of all worn internal components with new ones. The final testing at the end of this process guarantees a Brembo certified product.