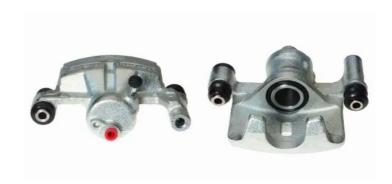

## CALIPER F 83 070

## The F 83 070 caliper is synonymous with reliability

Designed to provide the same performance as new calipers, Brembo remanufactured calipers embody an alternative solution to replacing broken or worn parts with new ones. The brake caliper remanufacturing process involves cleaning and applying a surface treatment to the caliper body, and the renewing of all worn internal components with new ones. The final testing at the end of this process guarantees a Brembo certified product.

## **Technical specifications**

| EAN code          | Axle           | Diameter     |
|-------------------|----------------|--------------|
| 8020584528693     | Rear           | <b>35</b> mm |
| Number of pistons | Braking system | Position     |
| 1                 | AISIN          | Left         |