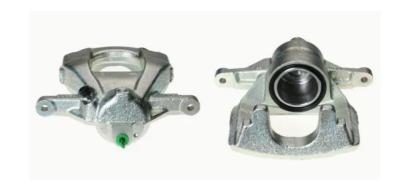

## CALIPER F 83 302

## The F 83 302 caliper is synonymous with reliability

Designed to provide the same performance as new calipers, Brembo remanufactured calipers embody an alternative solution to replacing broken or worn parts with new ones. The brake caliper remanufacturing process involves cleaning and applying a surface treatment to the caliper body, and the renewing of all worn internal components with new ones. The final testing at the end of this process guarantees a Brembo certified product.

## **Technical specifications**

| EAN code          | Axle           | Diameter     |
|-------------------|----------------|--------------|
| 8020584531013     | Front          | <b>57</b> mm |
| Number of pistons | Braking system | Position     |
| 1                 | BOSCH          | Left         |