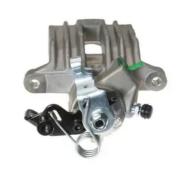

## CALIPER F 85 178

## The F 85 178 caliper is synonymous with reliability

Designed to provide the same performance as new calipers, Brembo remanufactured calipers embody an alternative solution to replacing broken or worn parts with new ones. The brake caliper remanufacturing process involves cleaning and applying a surface treatment to the caliper body, and the renewing of all worn internal components with new ones. The final testing at the end of this process guarantees a Brembo certified product.

## **Technical specifications**

| EAN code          | Axle           | Diameter     |
|-------------------|----------------|--------------|
| 8020584533031     | Rear           | <b>38</b> mm |
| Number of pistons | Braking system | Position     |
| 1                 | LUCAS          | Left         |