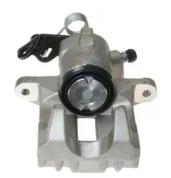

## CALIPER F 85 178

## The F 85 178 caliper is synonymous with reliability

Designed to provide the same performance as new calipers, Brembo remanufactured calipers embody an alternative solution to replacing broken or worn parts with new ones. The brake caliper remanufacturing process involves cleaning and applying a surface treatment to the caliper body, and the renewing of all worn internal components with new ones. The final testing at the end of this process guarantees a Brembo certified product.

## **Technical specifications**

| EAN code          | Axle           | Diameter     |
|-------------------|----------------|--------------|
| 8020584533031     | Rear           | <b>38</b> mm |
| Number of pistons | Braking system | Position     |
| 1                 | LUCAS          | Left         |