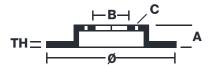

## **Technical specifications**

| EAN code                   | Axle<br><b>Rear</b>        | Diameter Ø  300 mm  |
|----------------------------|----------------------------|---------------------|
| Thickness (TH) 20 mm       | Height (A)<br><b>66</b> mm | Number of holes (C) |
| Brake disc type Ventilated | Centering (B) <b>75</b> mm | Min. thickness      |