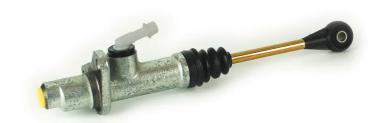

## BRAKE MASTER CYLINDER C 23 020

## **Technical specifications**

EAN code Diameter 8432509605752 Axle Diameter 19,05 mm

Threading Material 12 x 1 Cast Iron

**COMPATIBLE VEHICLES** 