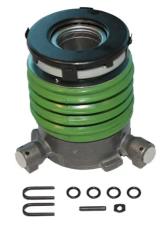

## CENTRAL CLUTCH RELEASE DEVICE E 37 003

The E 37 003 central clutch release device is synonymous with reliability

Brembo's range of clutch cylinders consists not only of external clutch cylinders but also concentric clutch slave cylinders. The concentric clutch slave cylinder combines the functions of the thrust bearing and of the clutch cylinder in a single part. The clutch is therefore operated directly by the concentric actuator which performs the functions of the clutch cylinder and of the thrust bearing.

- ✓ OE-equivalent
- Brembo quality
- ECE-R90 certificate
- Safety
- Comfort
- With accessories