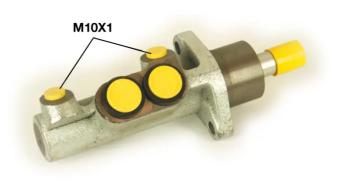

## **Technical specifications**

| EAN code<br><b>8432509611852</b> | Axle           | Diameter<br><b>22,2</b> mm |
|----------------------------------|----------------|----------------------------|
| Threading                        | Braking system | Material                   |
| <b>10 x 1 (2)</b>                | <b>ATE</b>     | <b>Aluminium</b>           |