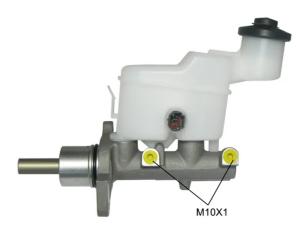

## CLUTCH MASTER CYLINDER M 83 089

The M 83 089 brake master cylinder is synonymous with reliability

For the braking system to work well, all the components of the brake master cylinder must meet the highest standards of quality and strength. All Brembo brake master cylinders are subjected to complete in-line checks which guarantee conformity to the strictest standards.

#### **Technical specifications**

| 10 X 1 (2)                | Aluminium |
|---------------------------|-----------|
| Threading                 | Material  |
| EAN code<br>8432509664551 | Axle      |