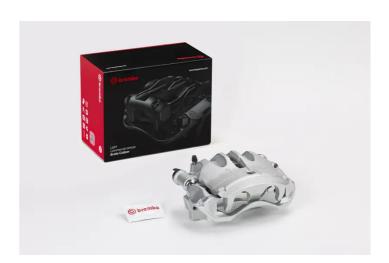

## LCV CALIPERS F BR 020B

## F BR 020B LCV brake calipers for commercial vehicles.

Brembo's original floating calipers for commercial vehicles are an innovative solution for the most qualified workshops and customers who care deeply about vehicle maintenance and safety. Brembo offers a product with the same technical and quality contents as the original product

- Bracket included
- OE-equivalent
- Brembo quality
- Safety
- ✓ Durability
- New components