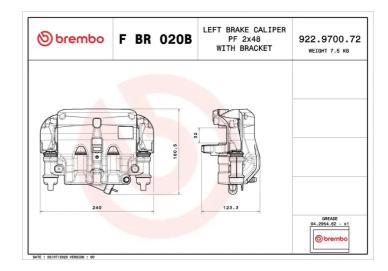

## LCV CALIPERS F BR 020B

## **Technical specifications**

Diameter

Number of pistons

**48** mm

2

Braking system

**BREMBO** 

EAN code

8020584548240

**COMPATIBLE VEHICLES** 