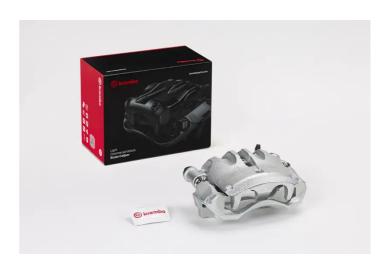

## LCV CALIPERS F BR 021B

## F BR 021B LCV brake calipers for commercial vehicles.

Brembo's original floating calipers for commercial vehicles are an innovative solution for the most qualified workshops and customers who care deeply about vehicle maintenance and safety. Brembo offers a product with the same technical and quality contents as the original product

- Bracket included
- OE-equivalent
- Brembo quality
- Safety
- ✓ Durability
- ✓ New components