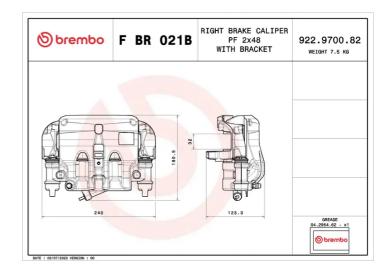

## LCV CALIPERS F BR 021B

## F BR 021B LCV brake calipers for commercial vehicles.

Brembo's original floating calipers for commercial vehicles are an innovative solution for the most qualified workshops and customers who care deeply about vehicle maintenance and safety. Brembo offers a product with the same technical and quality contents as the original product

## **Technical specifications**

Diameter

Number of pistons

**48** mm

2

Braking system

**BREMBO** 

EAN code