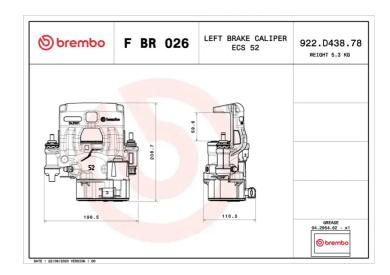

## LCV CALIPERS F BR 026

## **Technical specifications**

Diameter Number of pistons

**52** mm **1** 

Braking system Position Axle
BREMBO Left Rear left

EAN code

8020584548301