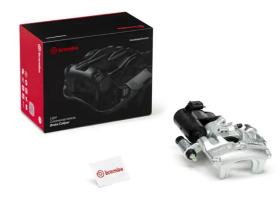

## LCV CALIPERS F BR 026

## F BR 026 LCV brake calipers for commercial vehicles.

Brembo's original floating calipers for commercial vehicles are an innovative solution for the most qualified workshops and customers who care deeply about vehicle maintenance and safety. Brembo offers a product with the same technical and quality contents as the original product

- ✓ OE-equivalent
- Brembo quality
- Safety
- Durability
- ✓ New components