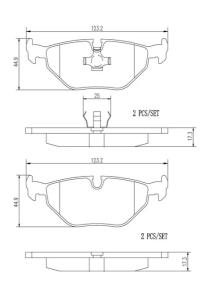

## **Technical specifications**

EAN code Axle Thickness
8020584087862 Rear 17 mm

Width Height Braking system
123 mm 45 mm Teves

Accessories

Prepared for wear indicator

Wear indicator

WVA number **20996,20995** 

With anti-squeal shim With piston clip With accessories

**COMPATIBLE VEHICLES** 