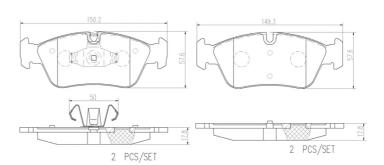

## **Technical specifications**

| EAN code             | Axle         | Thickness      |
|----------------------|--------------|----------------|
| <b>8020584087893</b> | <b>Front</b> | <b>18</b> mm   |
| Width                | Height       | Braking system |
| 150 mm               | <b>58</b> mm | <b>Teves</b>   |