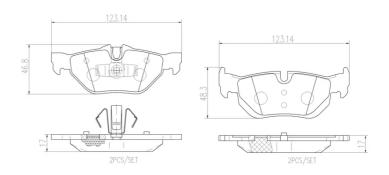

## **Technical specifications**

| EAN code      | Axle | Thickness    |
|---------------|------|--------------|
| 8020584109458 | Rear | <b>17</b> mm |

Height Width Braking system

123 mm **47** mm **Teves** 