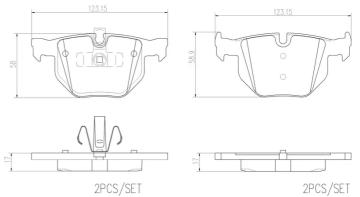

## **Technical specifications**

| EAN code      | Axle | Thickness    |
|---------------|------|--------------|
| 8020584109403 | Rear | <b>17</b> mm |

Height Width Braking system 123 mm **58** mm **Teves** 