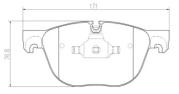

## **Technical specifications**

| EAN code      | Axle         | Thickness      |
|---------------|--------------|----------------|
| 8020584095942 | Front        | <b>20</b> mm   |
|               |              |                |
| Width         | Height       | Braking system |
| <b>170</b> mm | <b>77</b> mm | Teves          |
|               |              |                |