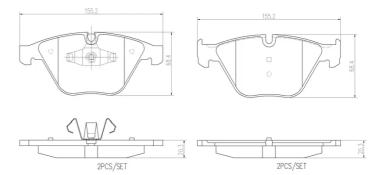

## **Technical specifications**

| EAN code             | Axle   | Thickness     |
|----------------------|--------|---------------|
| <b>8020584109502</b> | Front  | <b>20</b> mm  |
| Width                | Height | Braking syste |

155 mm **68** mm **Teves** 

Accessories Wear indicator

With piston clip WVA number Prepared for wear With accessories 23313,24255 indicator With anti-squeal

shim

Braking system

**COMPATIBLE VEHICLES** 