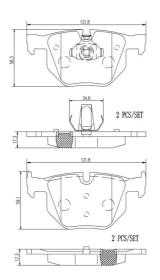

## **Technical specifications**

| Wear indicator Prepared for wear indicator | WVA number<br>23447,23732 | Accessories With piston clip With anti-squeal shim With accessories |
|--------------------------------------------|---------------------------|---------------------------------------------------------------------|
| Width 122 mm                               | Height 58 mm              | Braking system<br><b>Teves</b>                                      |
| EAN code<br><b>8020584087978</b>           | Axle<br><b>Rear</b>       | Thickness  17 mm                                                    |