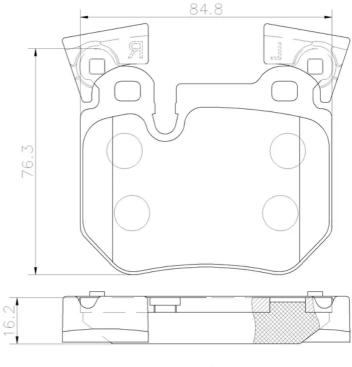

#### **Technical specifications**

EAN code Axle Thickness **8020584109960 Rear 16** mm

Width Height Braking system

87 mm 76 mm Brembo

Accessories Wear indicator With

Wear indicator

Prepared for wear indicator

WVA number

24315

With counterweights With anti-squeal

shim

4PCS/SET