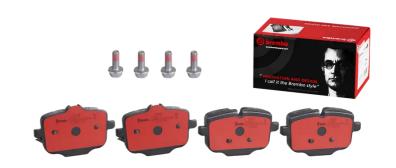

## BRAKE PAD PRIME CERAMIC P06061N

## The P06061N NAO brake pad is synonymous with reliability

Brembo NAO brake pads stand out for their ultimate braking comfort, reduced friction wear and low dust mission, which makes for cleaner rims and reduced maintenance requirements. The advanced friction material in keeping with the strictest environmental standards is the main distinguishing feature of NAO compounds.

- ✓ OE-equivalent
- Brembo quality
- Safety
- Comfort
- Durability
- ✓ Dust reduction
- ✓ With accessories

## **Technical specifications**

| EAN code                                         | Axle                             | Thickness                                                                   |
|--------------------------------------------------|----------------------------------|-----------------------------------------------------------------------------|
| 8020584083031                                    | Rear                             | 18 mm                                                                       |
| Width<br>116 mm                                  | Height 65 mm                     | Braking system <b>TRW</b>                                                   |
| Wear indicator<br>Prepared for wear<br>indicator | WVA number<br><b>24704,24703</b> | Accessories With brake caliper bolts With accessories With anti-squeal shim |