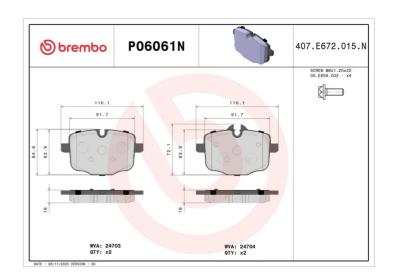

## BRAKE PAD PRIME CERAMIC P06061N

## **Technical specifications**

| EAN code                                         | Axle                             | Thickness                                                                   |
|--------------------------------------------------|----------------------------------|-----------------------------------------------------------------------------|
| 8020584083031                                    | Rear                             | 18 mm                                                                       |
| Width<br>116 mm                                  | Height 65 mm                     | Braking system <b>TRW</b>                                                   |
| Wear indicator<br>Prepared for wear<br>indicator | WVA number<br><b>24704,24703</b> | Accessories With brake caliper bolts With accessories With anti-squeal shim |