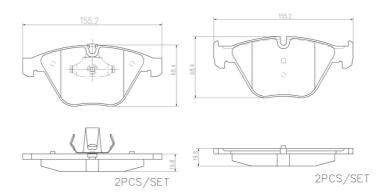

## **Technical specifications**

| EAN code<br><b>8020584111697</b>           | Axle<br>Front                    | Thickness<br><b>20</b> mm                                           |
|--------------------------------------------|----------------------------------|---------------------------------------------------------------------|
| Width<br>155 mm                            | Height 68 mm                     | Braking system <b>Teves</b>                                         |
| Wear indicator Prepared for wear indicator | WVA number<br><b>23313,24161</b> | Accessories With accessories With anti-squeal shim With piston clip |