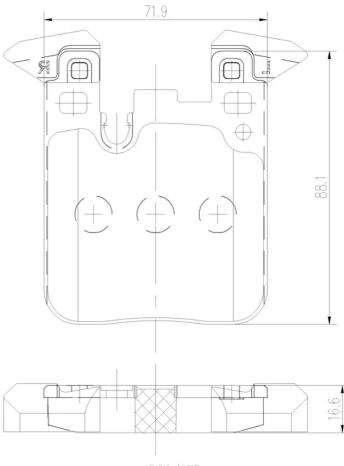

### **Technical specifications**

| EAN code             | Axle         |
|----------------------|--------------|
| <b>8020584082058</b> | <b>Rear</b>  |
| Width                | Height       |
| <b>72</b> mm         | <b>88</b> mm |

#### Wear indicator

Prepared for wear indicator

| WVA number |  |
|------------|--|
| 25029      |  |

Accessories With anti-squeal shim With counterweights

Braking system Brembo

Thickness **17** mm

4PCS/SET