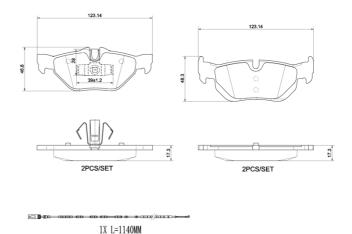

## **Technical specifications**

EAN code Axle Thickness **8020584124871 Rear 17** mm

Width Height 123 mm 45 mm

Wear indicator WVA number Electric 23927,24226

**COMPATIBLE VEHICLES** 