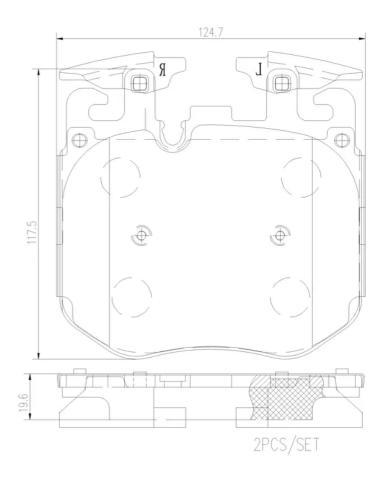

## **Technical specifications**

Wear indicator

Without

| EAN code             | Axle          | Thickness      |
|----------------------|---------------|----------------|
| <b>8020584115176</b> | Front         | <b>20</b> mm   |
| Width                | Height        | Braking system |
| <b>125</b> mm        | <b>118</b> mm | <b>Brembo</b>  |