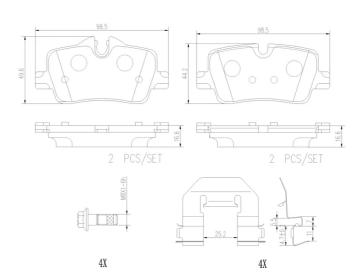

## **Technical specifications**

| EAN code<br><b>8020584118900</b>           | Axle<br><b>Rear</b>              | Thickness  17 mm                                                            |
|--------------------------------------------|----------------------------------|-----------------------------------------------------------------------------|
| Width 99 mm                                | Height 44 mm                     | Braking system<br><b>TRW</b>                                                |
| Wear indicator Prepared for wear indicator | WVA number<br><b>21421,21422</b> | Accessories With accessories With anti-squeal shim With brake caliper bolts |