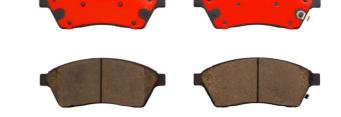

## BRAKE PAD PRIME CERAMIC P09009N

## The P09009N NAO brake pad is synonymous with reliability

Brembo NAO brake pads stand out for their ultimate braking comfort, reduced friction wear and low dust mission, which makes for cleaner rims and reduced maintenance requirements. The advanced friction material in keeping with the strictest environmental standards is the main distinguishing feature of NAO compounds.

- ✓ OE-equivalent
- ✓ Brembo quality
- ✓ Safety
- Comfort
- Durability
- Dust reduction
- ✓ With accessories