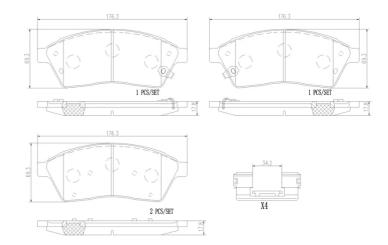

## **Technical specifications**

| EAN code      | Axle  | Thickness    |
|---------------|-------|--------------|
| 8020584082195 | Front | <b>17</b> mm |

Width Height Braking system

**176** mm **69** mm **Mando** 

Accessories

Wear indicator WVA number
Acoustic 22077,22079,22078

With piston clip
With anti-squeal
shim

With accessories

**COMPATIBLE VEHICLES** 