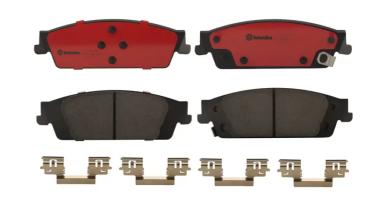

## BRAKE PAD PRIME CERAMIC P10068N

## The P10068N NAO brake pad is synonymous with reliability

Brembo NAO brake pads stand out for their ultimate braking comfort, reduced friction wear and low dust mission, which makes for cleaner rims and reduced maintenance requirements. The advanced friction material in keeping with the strictest environmental standards is the main distinguishing feature of NAO compounds.

- ✓ OE-equivalent
- Brembo quality
- Safety
- Comfort
- Durability
- ✓ Dust reduction
- ✓ With accessories

## **Technical specifications**

EAN code Axle Thickness 8020584084595 Rear 18 mm

Width Height

143 mm

46 mm

Wear indicator
Acoustic

Accessories

With anti-squeal shim