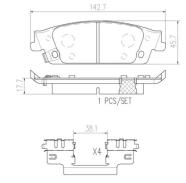

## **Technical specifications**

EAN code Axle Thickness 8020584084595 Rear 18 mm

Width Height

143 mm

46 mm

Wear indicator
Acoustic

Accessories

With anti-squeal shim

142.7

**COMPATIBLE VEHICLES** 