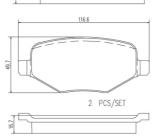

## **Technical specifications**

| EAN code      | Thickness    |
|---------------|--------------|
| 8020584081112 | <b>17</b> mm |
|               |              |
| Width         | Height       |
| <b>117</b> mm | <b>50</b> mm |
|               |              |