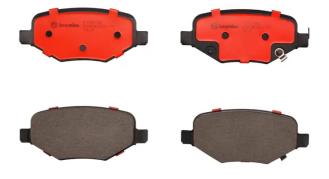

## BRAKE PAD PRIME CERAMIC P18028N

The P18028N NAO brake pad is synonymous with reliability

Brembo NAO brake pads stand out for their ultimate braking comfort, reduced friction wear and low dust mission, which makes for cleaner rims and reduced maintenance requirements. The advanced friction material in keeping with the strictest environmental standards is the main distinguishing feature of NAO compounds.

- OE-equivalent
- Brembo quality
- Safety
- Comfort
- Durability
- Dust reduction
- With accessories

Wear indicator Acoustic WVA number 25845,25844,25843 Accessories With anti-squeal shim