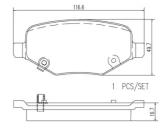

## **Technical specifications**

| EAN code      | Thickness    |
|---------------|--------------|
| 8020584081112 | <b>17</b> mm |
|               |              |
| Width         | Height       |
| <b>117</b> mm | <b>50</b> mm |
|               |              |