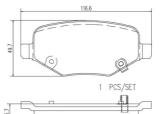

## **Technical specifications**

| EAN code      | Thickness    |
|---------------|--------------|
| 8020584081112 | <b>17</b> mm |
|               |              |
| Width         | Height       |
| <b>117</b> mm | <b>50</b> mm |
|               |              |