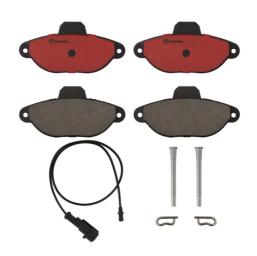

## BRAKE PAD PRIME CERAMIC P23060N

## The P23060N NAO brake pad is synonymous with reliability

Brembo NAO brake pads stand out for their ultimate braking comfort, reduced friction wear and low dust mission, which makes for cleaner rims and reduced maintenance requirements. The advanced friction material in keeping with the strictest environmental standards is the main distinguishing feature of NAO compounds.

- ✓ OE-equivalent
- Brembo quality
- Safety
- Comfort
- Durability

EAN code

- ✓ Dust reduction
- ✓ With accessories

## **Technical specifications**

Axle

| 8020584088142                     | Front                      | <b>17</b> mm                                                                |
|-----------------------------------|----------------------------|-----------------------------------------------------------------------------|
| Width 115 mm                      | Height <b>55</b> mm        | Braking system<br>Bendix                                                    |
| Wear indicator<br><b>Electric</b> | WVA number<br><b>21436</b> | Accessories With accessories With anti-squeal shim With brake caliper bolts |