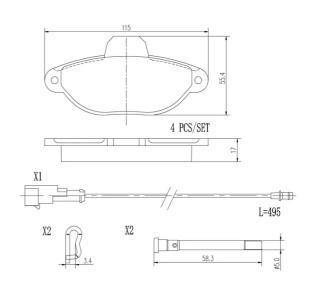

## **Technical specifications**

Axle

| 8020584088142                     | Front                      | <b>17</b> mm                                                                |
|-----------------------------------|----------------------------|-----------------------------------------------------------------------------|
| Width 115 mm                      | Height <b>55</b> mm        | Braking system<br>Bendix                                                    |
| Wear indicator<br><b>Electric</b> | WVA number<br><b>21436</b> | Accessories With accessories With anti-squeal shim With brake caliper bolts |

Thickness

**COMPATIBLE VEHICLES** 