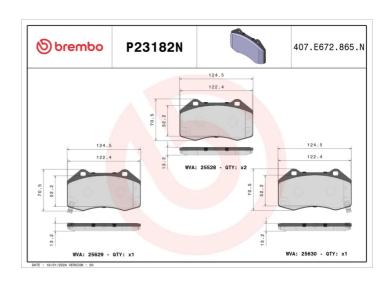

## **Technical specifications**

Axle

| 8020584118627                  | Front                               | <b>13</b> mm                      |
|--------------------------------|-------------------------------------|-----------------------------------|
| Width 125 mm                   | Height 71 mm                        | Braking system<br><b>Brembo</b>   |
| Wear indicator <b>Acoustic</b> | WVA number <b>25630,25528,25629</b> | Accessories With anti-squeal shim |