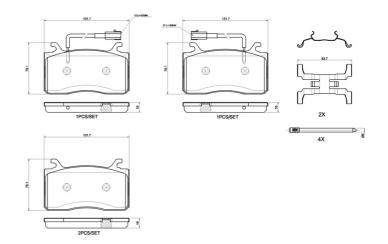

## **Technical specifications**

| EAN code<br><b>8020584124888</b> | Axle<br>Front           | Thickness <b>15</b> mm                  |
|----------------------------------|-------------------------|-----------------------------------------|
| Width 132 mm                     | Height <b>79</b> mm     | Braking system<br>Brembo                |
| Wear indicator<br>Electric       | WVA number <b>22094</b> | Accessories<br>With anti-squeal<br>shim |