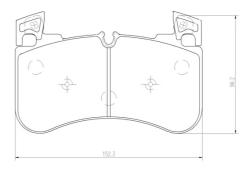

## **Technical specifications**

Thickness EAN code Axle 8020584119334 Front 17 mm

Width Height Braking system Brembo

153 mm **97** mm

Accessories Wear indicator With WVA number

Prepared for wear counterweights 20581 indicator With anti-squeal