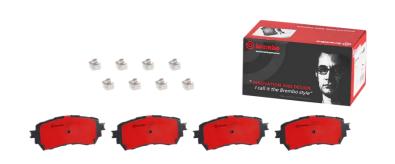

## BRAKE PAD PRIME CERAMIC P49048N

## The P49048N NAO brake pad is synonymous with reliability

Brembo NAO brake pads stand out for their ultimate braking comfort, reduced friction wear and low dust mission, which makes for cleaner rims and reduced maintenance requirements. The advanced friction material in keeping with the strictest environmental standards is the main distinguishing feature of NAO compounds.

- ✓ OE-equivalent
- Brembo quality
- ✓ Safety
- Comfort
- Durability
- ✓ Dust reduction
- ✓ With accessories