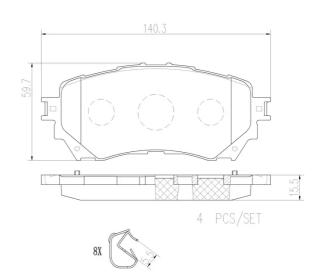

## **Technical specifications**

| EAN code<br><b>8020584082522</b> | Axle<br>Front           | Thickness 16 mm                   |
|----------------------------------|-------------------------|-----------------------------------|
| Width<br>140 mm                  | Height<br><b>60</b> mm  | Braking system<br><b>Akebono</b>  |
| Wear indicator<br><b>Without</b> | WVA number <b>25725</b> | Accessories With anti-squeal shim |