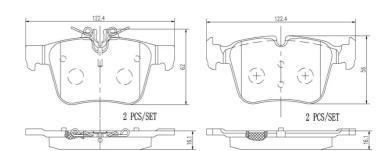

## **Technical specifications**

| EAN code             | Axle         | Thickness      |
|----------------------|--------------|----------------|
| <b>8020584089064</b> | <b>Rear</b>  | <b>16</b> mm   |
| Width                | Height       | Braking system |
| <b>122</b> mm        | <b>56</b> mm | <b>Teves</b>   |
| Wear indicator       |              | Accessories    |

## Wear indicator

Prepared for wear indicator WVA number 25353,25354 With anti-squeal shim