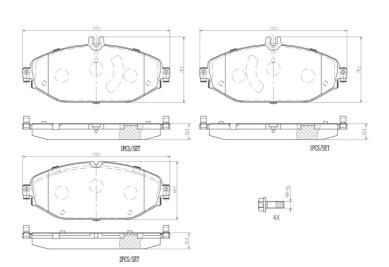

## **Technical specifications**

| EAN code                                   | Axle                             | Thickness                                            |
|--------------------------------------------|----------------------------------|------------------------------------------------------|
| <b>8020584086728</b>                       | Front                            | <b>19</b> mm                                         |
| Width                                      | Height                           | Braking system                                       |
| <b>175</b> mm                              | <b>69</b> mm                     | <b>Lucas</b>                                         |
| Wear indicator Prepared for wear indicator | WVA number<br><b>22076,22097</b> | Accessories With anti-squeal shim With brake caliper |