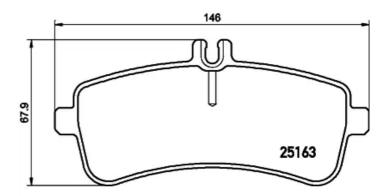

## **Technical specifications**

EAN code Axle Thickness
8020584068281 Rear 18 mm

Width Height Braking system
146 mm 68 mm TRW

Accessories

With accessories With brake caliper bolts

With anti-squeal