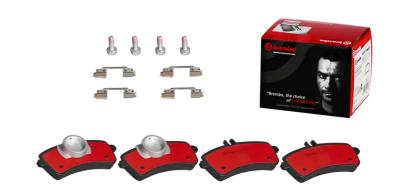

## BRAKE PAD PRIME CERAMIC P50130N

## The P50130N NAO brake pad is synonymous with reliability

Brembo NAO brake pads stand out for their ultimate braking comfort, reduced friction wear and low dust mission, which makes for cleaner rims and reduced maintenance requirements. The advanced friction material in keeping with the strictest environmental standards is the main distinguishing feature of NAO compounds.

- ✓ OE-equivalent
- Brembo quality
- Safety
- Comfort
- Durability
- ✓ Dust reduction
- ✓ With accessories

## **Technical specifications**

EAN code Axle Thickness
8020584068281 Rear 18 mm

Width Height Braking system
146 mm 68 mm TRW

Accessories

With accessories With brake caliper bolts

With anti-squeal