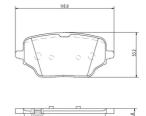

## **Technical specifications**

EAN code Axle Thickness 8020584119563 Rear 19 mm

Width Height Braking system

117 mm 53 mm TRW

Wear indicator WVA number Accessories

Prepared for wear indicator 26215,26216 With anti-squeal shim