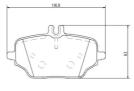

## **Technical specifications**

EAN code Axle Thickness 8020584119563 Rear 19 mm

Width Height Braking system

117 mm 53 mm TRW

Wear indicator WVA number Accessories

Prepared for wear indicator 26215,26216 With anti-squeal shim