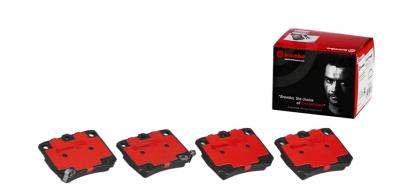

# BRAKE PAD PRIME CERAMIC P54026N

## The P54026N NAO brake pad is synonymous with reliability

Brembo NAO brake pads stand out for their ultimate braking comfort, reduced friction wear and low dust mission, which makes for cleaner rims and reduced maintenance requirements. The advanced friction material in keeping with the strictest environmental standards is the main distinguishing feature of NAO compounds.

- ✓ OE-equivalent
- ✓ Brembo quality
- ✓ Safety
- ✓ Comfort
- ✓ Durability
- ✓ Dust reduction
- ✓ With accessories