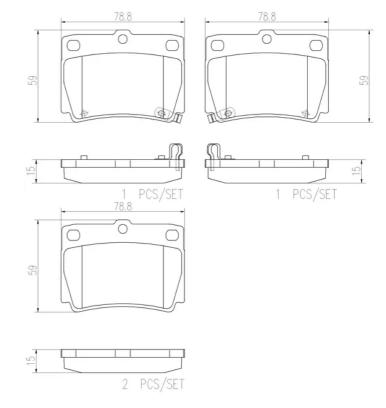

#### **Technical specifications**

Thickness EAN code Axle 8020584084977 Rear **15** mm

Width Height Braking system **79** mm Sumitomo **59** mm

Accessories Wear indicator WVA number With anti-squeal 23594,23593,23595 Acoustic